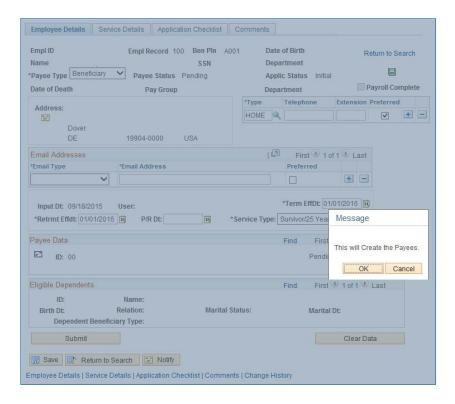

## **Pen-App Updates:**

⇒ The **Employee Details** page within Pen-Apps has additional drop down choices under the fields **Payee Type** and **Service Type** to identify which 25 Year Plan the employee/beneficiary is eligible for:

| Payee Type  | Service Type            |  |  |  |  |
|-------------|-------------------------|--|--|--|--|
| Retiree     | Service/25 Year Plan    |  |  |  |  |
| Beneficiary | Survivor/25 Year Plan   |  |  |  |  |
| Disability  | Disability/25 Year Plan |  |  |  |  |

Retiree - Service/25 Year Plan

Beneficiary - Survivor/25 Year Plan (when selecting this Service Type, system displays message "This will Create the Payees.")

Disability - Disability/25 Year Plan

- ⇒ The **Service Details** page within Pen-Apps reflects an indicator column to display whether an employee's creditable service time is eligible under this plan.
- ⇒ The Total 25 Year Service field displays at the bottom of the page if the employee was in an eligible CO Job Code at any point in time (Total pulls from rows with indicator checked). If not, this field does not display.