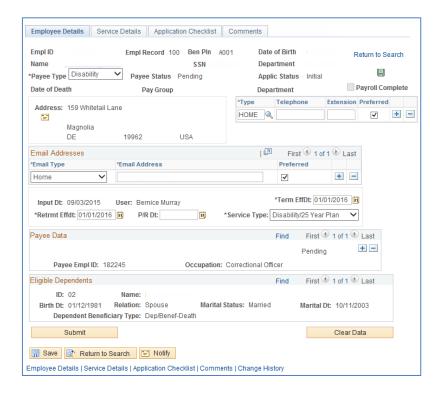

## **Pen-App Updates:**

⇒ The **Employee Details** page within Pen-Apps has additional drop down choices under the fields **Payee Type** and **Service Type** to identify which 25 Year Plan the employee/beneficiary is eligible for:

| Payee Type  | Service Type            |  |  |  |  |
|-------------|-------------------------|--|--|--|--|
| Retiree     | Service/25 Year Plan    |  |  |  |  |
| Beneficiary | Survivor/25 Year Plan   |  |  |  |  |
| Disability  | Disability/25 Year Plan |  |  |  |  |

Retiree - Service/25 Year Plan

Beneficiary - Survivor/25 Year Plan (when selecting this Service Type, system displays message "This will Create the Payees.")

Disability - Disability/25 Year Plan

- ⇒ The **Service Details** page within Pen-Apps reflects an indicator column to display whether an employee's creditable service time is eligible under this plan.
- ⇒ The Total 25 Year Service field displays at the bottom of the page if the employee was in an eligible CO Job Code at any point in time (Total pulls from rows with indicator checked). If not, this field does not display.