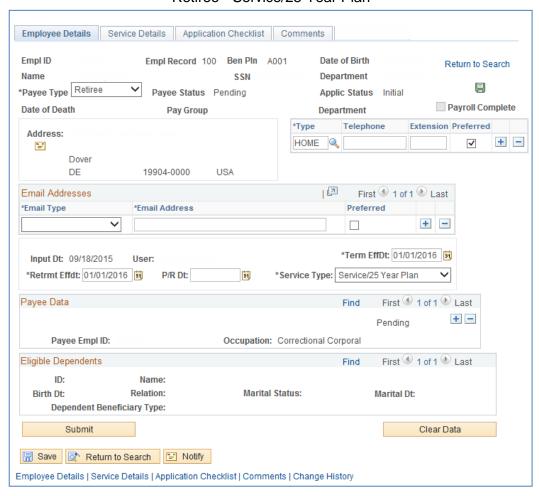

## **Pen-App Updates:**

⇒ The **Employee Details** page within Pen-Apps has additional drop down choices under the fields **Payee Type** and **Service Type** to identify which 25 Year Plan the employee/beneficiary is eligible for:

| Payee Type  | Service Type            |  |  |  |  |
|-------------|-------------------------|--|--|--|--|
| Retiree     | Service/25 Year Plan    |  |  |  |  |
| Beneficiary | Survivor/25 Year Plan   |  |  |  |  |
| Disability  | Disability/25 Year Plan |  |  |  |  |

Retiree - Service/25 Year Plan

Beneficiary - Survivor/25 Year Plan (when selecting this Service Type, system displays message "This will Create the Payees.")

Disability - Disability/25 Year Plan

- ⇒ The **Service Details** page within Pen-Apps reflects an indicator column to display whether an employee's creditable service time is eligible under this plan.
- ⇒ The Total 25 Year Service field displays at the bottom of the page if the employee was in an eligible CO Job Code at any point in time (Total pulls from rows with indicator checked). If not, this field does not display.