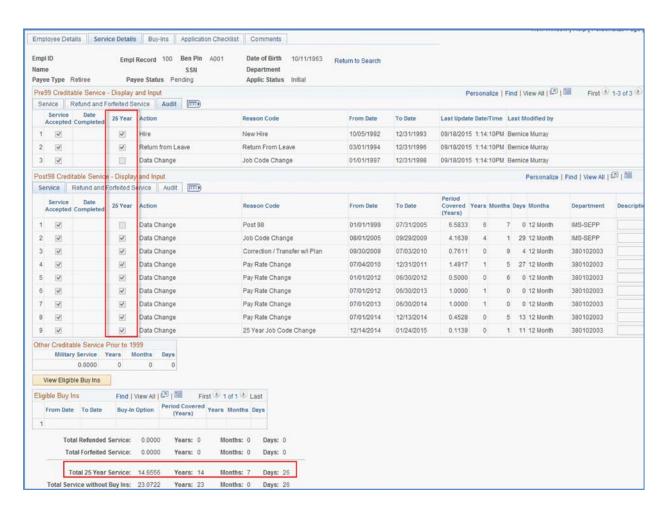

Retiree - Service/25 Year Plan

Beneficiary - Survivor/25 Year Plan (when selecting this Service Type, system displays message "This will Create the Payees.")

Disability - Disability/25 Year Plan

- ⇒ The **Service Details** page within Pen-Apps reflects an indicator column to display whether an employee's creditable service time is eligible under this plan.
- ⇒ The Total 25 Year Service field displays at the bottom of the page if the employee was in an eligible CO Job Code at any point in time (Total pulls from rows with indicator checked). If not, this field does not display.

Address:

Phone: (Mobile) 302/555-1212 Email: @test.com

Spouse Name:

Date of Marriage or Civil Union:

Spouse Date of Birth:

March 2016

⇒ Printed Application pg. 2 displays 25 YEAR PLAN INDICATOR column and 25 YEAR PLAN TOTAL CREDITABLE SERVICE area:

| CREDITABLE SERVICE |                  |       |              |      |                   |            |                  |
|--------------------|------------------|-------|--------------|------|-------------------|------------|------------------|
| FROM               | THROUGH          | COVE  | ERED PERIODS |      | 25 YEAR           | DEPARTMENT | MONTHE           |
| Mon/Day/Year       | Mon / Day / Year | Years | Months       | Days | PLAN<br>INDICATOR | ID ID      | MONTHS<br>WORKED |
| 12 / 04 / 1989     | 10 / 04 / 1998   | 8     | 10           | 1    |                   | IMS-SEPP   | 12 Month         |
| 11/04/1998         | 12/31/1998       | 0     | 1            | 27   |                   | IMS-SEPP   | 12 Month         |
| 01/01/1999         | 12/31/2004       | 6     | 0            | 0    |                   | IMS-SEPP   | 12 Month         |
| 01/01/2005         | 09 / 29 / 2009   | 4     | 8            | 29   | Y                 | IMS-SEPP   | 12 Month         |
| 09/30/2009         | 07 / 03 / 2010   | 0     | 9            | 4    | Y                 | 380606006  | 12 Month         |
| 07 / 04 / 2010     | 05/07/2011       | 0     | 10           | 4    | Y                 | 380606006  | 12 Month         |
| 05/08/2011         | 12/31/2011       | 0     | 7            | 23   | Y                 | 380406006  | 12 Month         |
| 01/01/2012         | 04/05/2012       | 0     | 3            | 5    | Y                 | 380406006  | 12 Month         |
| 04/06/2012         | 04/23/2012       | 0     | 0            | 18   | Y                 | 380406006  | 12 Month         |
| 04/24/2012         | 06/30/2012       | 0     | 2            | 7    | Y                 | 380406006  | 12 Month         |
| 07/01/2012         | 10/06/2012       | 0     | 3            | 6    | Y                 | 380406006  | 12 Month         |
| 10/07/2012         | 06/30/2013       | 0     | 8            | 24   | Y                 | 380406006  | 12 Month         |
| 07/01/2013         | 06/30/2014       | 1     | 0            | 0    | Y                 | 380406006  | 12 Month         |
| 07/01/2014         | 12 / 13 / 2014   | 0     | 5            | 13   | Y                 | 380406006  | 12 Month         |
| 12 / 14 / 2014     | 06/30/2015       | 0     | 6            | 17   | Y                 | 380406006  | 12 Month         |
| 07/01/2015         | 09 / 23 / 2015   | 0     | 2            | 23   | Y                 | 380406006  | 12 Month         |

|                                       | Years | Months | Days |  |
|---------------------------------------|-------|--------|------|--|
| 25 YEAR PLAN TOTAL CREDITABLE SERVICE | 10    | 8      | 23   |  |
|                                       |       |        |      |  |

|                          | Years | Months | Days |                               |
|--------------------------|-------|--------|------|-------------------------------|
| TOTAL CREDITABLE SERVICE | 25    | 8      | 21   | (Without Buy-Ins and Refunds) |