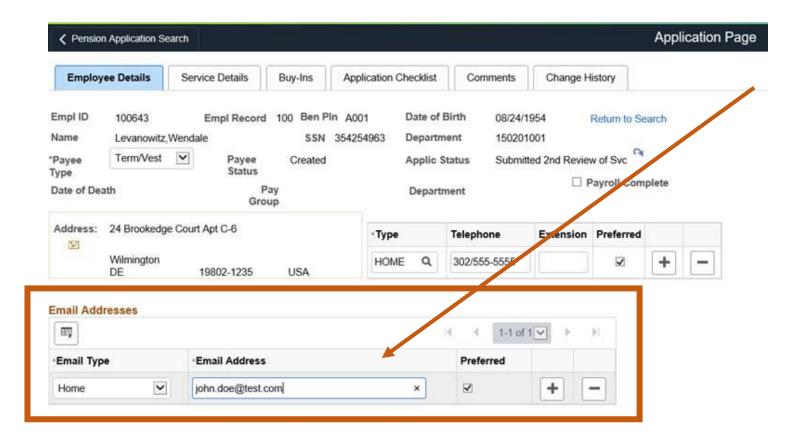

## PENSIONER PERSONAL EMAIL ADDRESSES

The Office of Pensions is migrating from DE-SSO to OKTA which is an enhanced and more robust online access system for our pensioners. This system will allow them to register and view the pension advices online.

In preparation for the migration, we need your assistance. The **personal email address** must be populated in Pen-App on the Employee Details tab. If a personal email address is not entered, a Pension Office employee will contact you for the required information. Please do not use their current work email address.