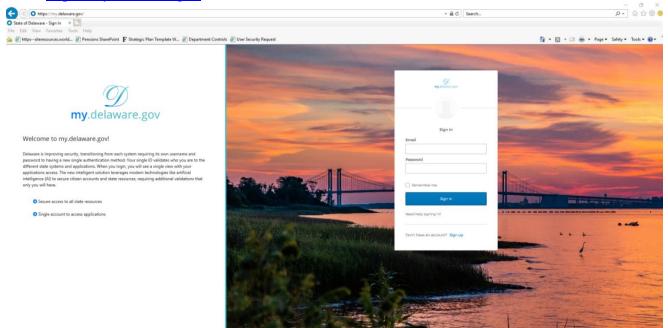

## NAVIGATE TO THE WEBSITE

1. Go to https://my.delaware.gov

2. Enter email and password used to set up your my.delaware.gov account & click Sign In

|               | <b>my</b> .delaware.gov |  |
|---------------|-------------------------|--|
|               |                         |  |
|               |                         |  |
|               | Sign In                 |  |
| Email         |                         |  |
|               |                         |  |
| Password      |                         |  |
|               |                         |  |
| Rememb        | er me                   |  |
|               | Sign In                 |  |
| Need help sig | ining in?               |  |
| Don't have a  | n account? Sign up      |  |