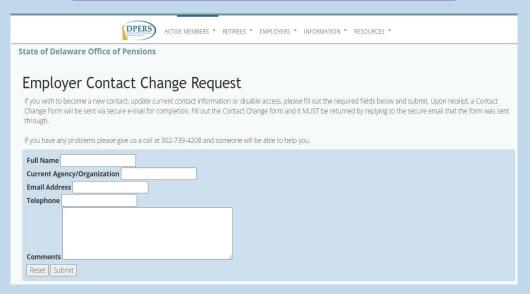

### **Contact Change Forms**

Please remember to inform the Training and Development Department whenever an End User transfers or leaves your organization. Keeping an accurate listing minimizes employer access issues and provides the pension office with an accurate point of contact should we need to get in touch with your organization. The Contact Change form request is available on our website:

#### https://open.omb.delaware.gov/contactChangeNew.shtml