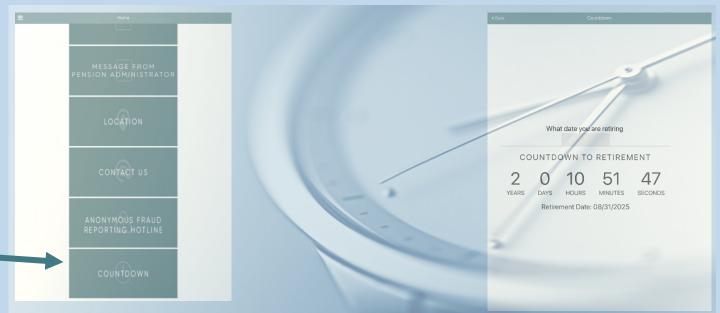

# Get the NEW DPERS App and stay informed!

Go to Google Play or the Apple Store and get the new DPERS app. There is Plan Information, Notifications, and even a Count Down to Retirement. Scan the QR Code to get the app.

# The App features a Countdown to Retirement!!