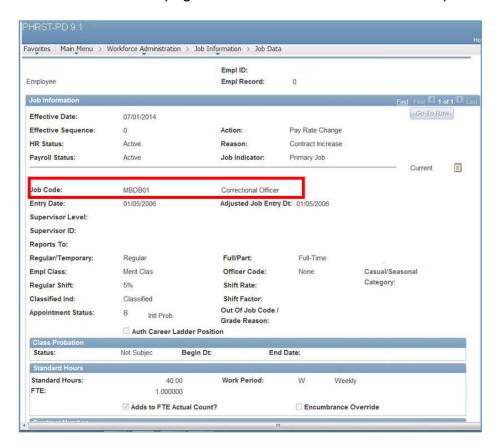

The Service Details page of Pen-Apps now displays a column labeled 25 Year Plan for the indicator:

The Job Code field on the Job Data page in PHRST will determine service qualification in the plan.

## **Affected Job Codes**

| <u>Title</u> | Job Code                       |
|--------------|--------------------------------|
| MCCH04       | C/O Phy Plnt Mnt Trad Foreman  |
| MCCH01       | C/O Phy Plnt Mnt Trad Mech I   |
| MCCH02       | C/O Phy Plnt Mnt Trad Mech II  |
| MCCH03       | C/O Phy Plnt Mnt Trad Mech III |
| MCCH08       | C/O Phy Plnt Mnt Trad Tech     |
| MCCI01       | CO/Stationary Fireman I        |
| MCCI02       | CO/Stationary Fireman II       |
| MAGB01       | CO/Storekeeper I               |
| MAGB02       | CO/Storekeeper II              |
| MAGB03       | CO/Stores Warehouse Supv       |
| MCBC01       | CO/YR/ Food Svc Specialist I   |
| MCBC04       | CO/YR/Food Service Supervisor  |
| MCBC05       | CO/YR/Food Svc Director I      |
| MCBC06       | CO/YR/Food Svc Director II     |
| MCBC02       | CO/YR/Food Svc Specialist II   |
| MCBC03       | CO/YR/Food Svc Specialist III  |
| MCCJ03       | Correct Ofc Trades Instruc III |
| MCCJ01       | Correct Ofc Trades Instruct I  |
| MCCJ02       | Correct Ofc Trades Instruct II |
| MCAA03       | Correct Ofcr Laundry Mgr       |
| MCAA02       | Correct Ofcr Laundry Supv      |
| MBDA01       | Correct Ofcr/Canine Handler    |
| MFAZ02       | Correct Ofcr/Electronics Techn |
| MCCH06       | Correct Phys Plnt Mnt Super I  |
| MCCH07       | Correct Phys Plnt Mnt Super II |
| MBDA02       | Correct Sgt/Canine Handler     |
| MBDB06       | Correctional Captain           |
| MBDB02       | Correctional Corporal          |
| MBDB04       | Correctional Lieutenant        |
| MCAA01       | Correctional Ofcr Laundry Oper |
| MBDB01       | Correctional Officer           |
| MDDB05       | Correctional Staff Lieutenant  |
| MBDB03       | Corrrectional Sergeant         |