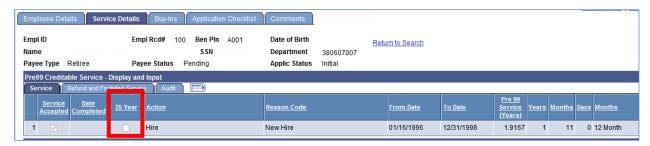

## 25 Year Pension Plan(Correctional Officers) Job Code Designation – Pen-Apps Indicator

As a result of HB 207, the electronic pension application, known as Pen-Apps, is undergoing an enhancement that will easily allow End Users to identify when an employee's service time is eligible under the 25 Year Plan. HB 207 permits Correctional Officers (COs) who are employed in positions that are classified as Hazardous Duty Level A-1 to retire at 25 years of service without the reduction factor as long as the employee has twenty (20) years of credited service within the classification. When a check box is displayed in the 25 Year indicator, that service time is eligible under this plan.

The Service Details page of Pen-Apps now displays a column labeled 25 Year Plan for the indicator:

The Job Code field on the Job Data page in PHRST will determine service qualification in the plan.